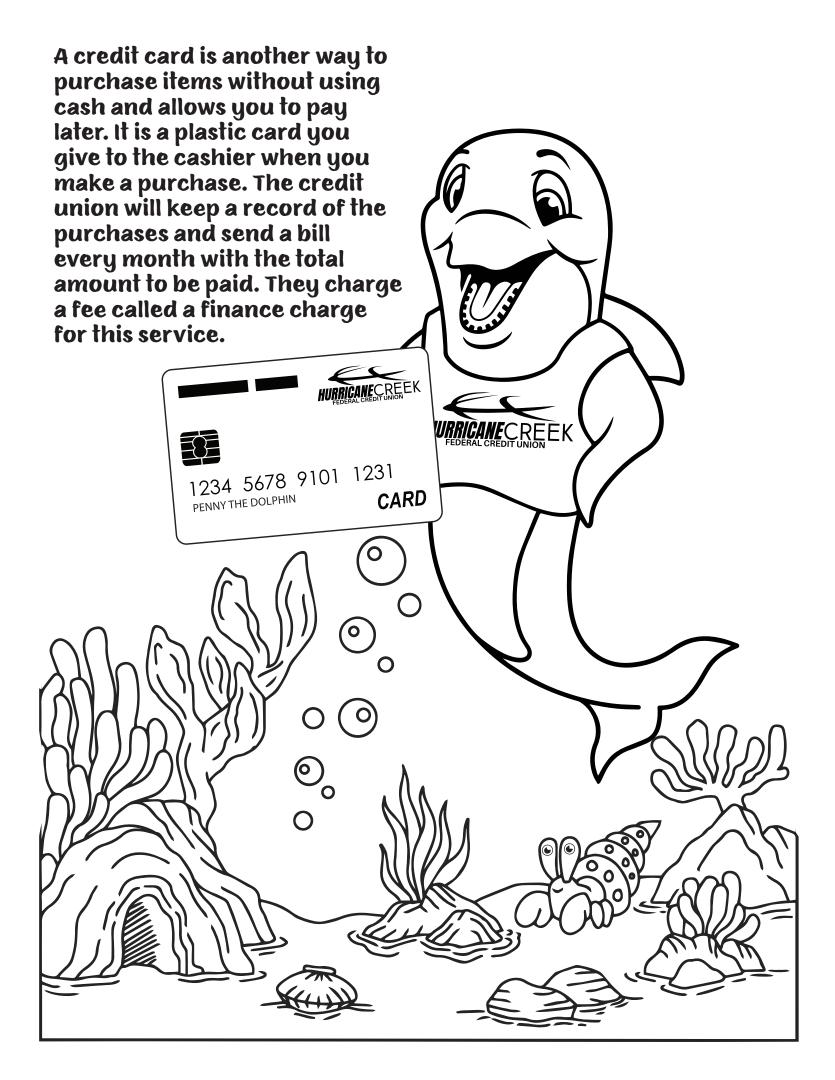

arter
Starfish

Checking Account Spend Penny Dollars Dolphin

| L | M | J | P | E | N | N | Υ | С | Q | S | D |
|---|---|---|---|---|---|---|---|---|---|---|---|
| J | S | T | A | R | F | I | S | Н | U | A | 0 |
| D | 0 | L | L | A | R | S | В | E | A | ٧ | L |
| J | A | С | С | 0 | U | N | T | С | R | I | Р |
| U | N | I | 0 | N | L | G | M | K | T | N | н |
| С | R | E | D | I | T | U | M | ı | E | G | 1 |
| С | G | M | 0 | N | E | Υ | L | N | R | S | N |
| В | F | V | S | P | E | N | D | G | Z | S | T |



There are many kinds of savings accounts. Find out what you need to do to open a savings account and how to deposit money into that account at our office.

Do you have something special in mind that you'd love to buy or do? Saving money helps you turn your dreams into reality!









#### Add the coins in each row to find the right amount of change.





## Can you fill in the missing letters to finish the words?

1. C\_ec\_in\_

2. \_c\_ou\_t

3. P\_n\_i\_S

4. \_ua\_te\_s

5. ln\_e\_es\_

6. F\_tu\_e

7. D\_II\_rs

8. S\_vi\_g



## How many words can you make using the letters in

### CREDIT UNION

| <br>• |
|-------|
|       |
|       |
|       |
|       |
|       |
|       |
|       |
|       |
|       |
|       |
|       |
|       |
|       |
|       |
|       |
|       |
|       |
|       |
|       |
|       |
|       |
|       |
|       |
|       |
|       |
| <br>  |
| <br>  |
|       |
|       |
|       |
|       |
|       |
|       |
|       |
|       |
|       |
|       |
|       |
|       |
|       |
|       |
|       |
|       |
|       |
|       |
|