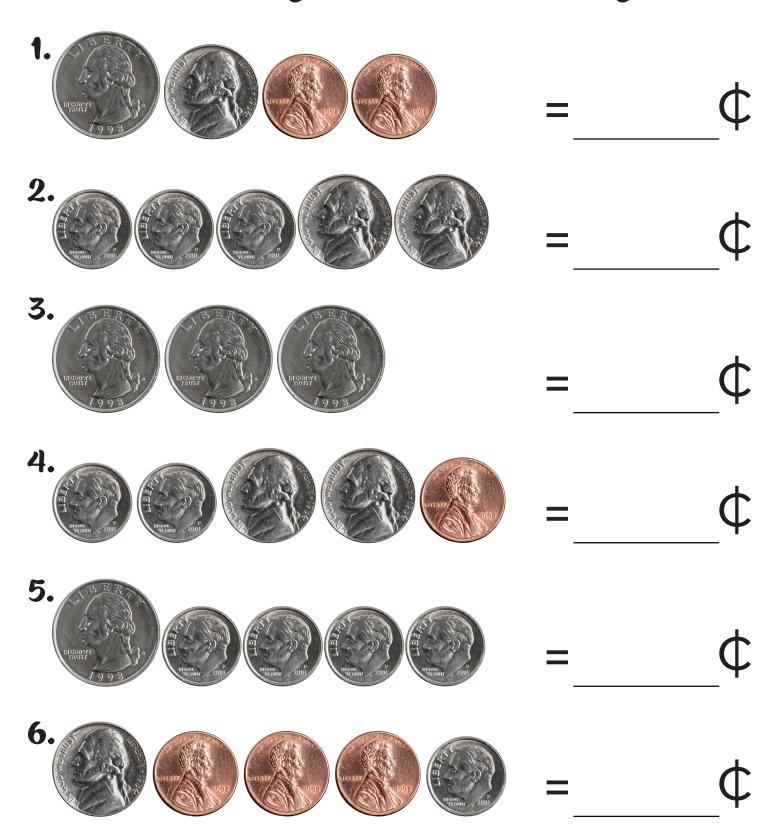

| J | P | E | N | N | Υ | С | Q | S | D |
|---|---|---|---|---|---|---|---|---|---|---|---|
| J | S | T | A | R | F | I | S | Н | U | A | 0 |
| D | 0 | L | L | A | R | S | В | E | A | ٧ | L |
| J | A | С | С | 0 | U | N | T | С | R | I | Р |
| U | N | I | 0 | N | L | G | M | K | T | N | н |
| С | R | E | D | I | T | U | M | ı | E | G | 1 |
| С | G | M | 0 | N | E | Υ | L | N | R | S | N |
| В | F | V | S | P | E | N | D | G | Z | S | T |



There are many kinds of savings accounts. Find out what you need to do to open a savings account and how to deposit money into that account at our office.

Do you have something special in mind that you'd love to buy or do? Saving money helps you turn your dreams into reality!









#### Add the coins in each row to find the right amount of change.





## Can you fill in the missing letters to finish the words?

1. C\_ec\_in\_

2. \_c\_ou\_t

3. P\_n\_i\_S

4. \_ua\_te\_s

5. ln\_e\_es\_

6. F\_tu\_e

7. D\_II\_rs

8. S\_vi\_g



## How many words can you make using the letters in

### CREDIT UNION

| <br>• |
|-------|
|       |
|       |
|       |
|       |
|       |
|       |
|       |
|       |
|       |
|       |
|       |
|       |
|       |
|       |
|       |
|       |
|       |
|       |
|       |
|       |
|       |
|       |
|       |
|       |
|       |
| <br>  |
| <br>  |
|       |
|       |
|       |
|       |
|       |
|       |
|       |
|       |
|       |
|       |
|       |
|       |
|       |
|       |
|       |
|       |
|       |
|       |
|       |
|       |
|       |
|       |
|       |
|       |
|       |
|